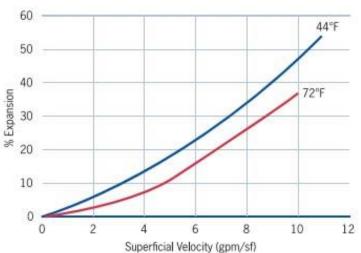

|

### **APPLICATIONS**

Point of Use (POU) and Point of Entry (POE) applications Residential water treatment systems Municipal water treatment systems Chlorine removal Air and Gas Treatment

### **FEATURES**

High level of micro porosity Excellent hardness Low ash content High adsorption capacity Low dust and turbidity

### **PARTICLE SIZE**

3x6 mesh (6.00—3.35 mm) 8x16 mesh (1.18—2.36 mm) 8x30 mesh (0.60—2.36 mm) 12x40 mesh (0.425 - 1.70 mm) Other particle sizes available

### PACKAGING

25 Kg / 55 Lb Bag 500 Kg / 1100 Lb Jumbo Bag 1 Cubic feet Bag Customized packing available





TECHNICAL DATA SHEET

# PURAQUA™ CNB 1000

Granular Coconut Shell Based Activated Carbon

### Typical Bed Expansion during Backwash (8x30 Mesh)



# Typical Pressure Drop (8x30 Mesh) Typical Bed Exp



### Typical Pressure Drop (12x40 Mesh)



### Typical Bed Expansion during Backwash (12x40 Mesh)





D&R Corporation INDIA Tel: 0091 96 38 401289 Sales@DnRCorp.in

www.DnRCorp.in