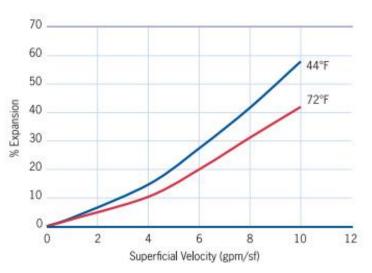

### Typical Bed Expansion during Backwash (12x40 Mesh)

D&R Corporation INDIA Tel: 0091 96 38 401289 Sales@DnRCorp.in

www.DnRCorp.in