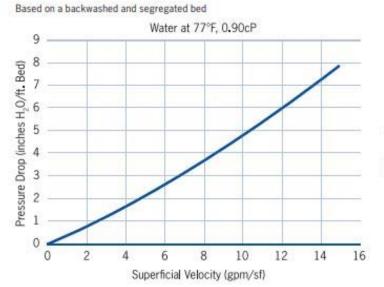

|
| Undersize (%) (Max.)                       | 5         |

### **APPLICATIONS**

Point of Use (POU) and Point of Entry (POE) applications Residential water treatment systems Municipal water treatment systems Chlorine removal Air and Gas Treatment

### **FEATURES**

High level of micro porosity Excellent hardness Low ash content High adsorption capacity Low dust and turbidity

### **PARTICLE SIZE**

3x6 mesh (6.00—3.35 mm) 8x16 mesh (1.18—2.36 mm) 8x30 mesh (0.60—2.36 mm) 12x40 mesh (0.425 - 1.70 mm) Other particle sizes available

### PACKAGING

25 Kg / 55 Lb Bag 500 Kg / 1100 Lb Jumbo Bag 1 Cubic feet Bag Customized packing available





TECHNICAL DATA SHEET

# PURAQUA™ CNB 1000

Granular Coconut Shell Based Activated Carbon

### Typical Bed Expansion during Backwash (8x30 Mesh)



# Typical Pressure Drop (8x30 Mesh) Typical Bed Exp



### Typical Pressure Drop (12x40 Mesh)



### Typical Bed Expansion during Backwash (12x40 Mesh)





D&R Corporation INDIA Tel: 0091 96 38 401289 Sales@DnRCorp.in

www.DnRCorp.in