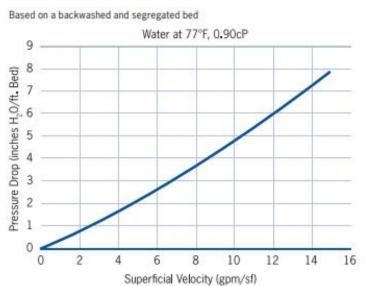

Use (POU) and Point of Entry (POE) applications Residential water treatment systems Municipal water treatment systems Chlorine removal Air and Gas Treatment

### **FEATURES**

High level of micro porosity Excellent hardness Low ash content High adsorption capacity Low dust and turbidity

### **PARTICLE SIZE**

3x6 mesh (6.00—3.35 mm) 8x16 mesh (1.18—2.36 mm) 8x30 mesh (0.60—2.36 mm) 12x40 mesh (0.425 - 1.70 mm) Other particle sizes available

### PACKAGING

25 Kg / 55 Lb Bag 500 Kg / 1100 Lb Jumbo Bag 1 Cubic feet Bag Customized packing available





TECHNICAL DATA SHEET

# PURAQUA™ CNB 1000

Granular Coconut Shell Based Activated Carbon

### Typical Bed Expansion during Backwash (8x30 Mesh)



# Typical Pressure Drop (8x30 Mesh) Typical Bed Exp



### Typical Pressure Drop (12x40 Mesh)



### Typical Bed Expansion during Backwash (12x40 Mesh)





D&R Corporation INDIA Tel: 0091 96 38 401289 Sales@DnRCorp.in

www.DnRCorp.in